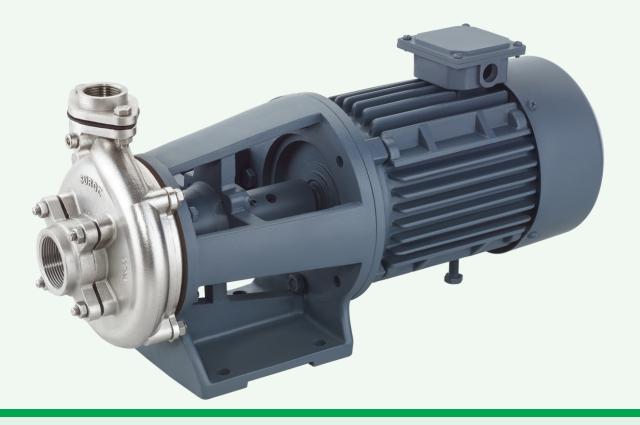

# **STAINLESS STEEL CENTRIFUGAL PUMP**

#### Features :

- High efficiency and high discharge rate at less power consumption.
- Casing and Impeller are made of S.S. 316.
- Anticorrosive Stainless Steel shaft.
- Impeller is dynamically balanced for low noise and longer bearing life.
- Long life due to replaceable wearing parts.
- Easy spares availability.
- Suction lift up to 8 meters.
- Extremely simple in construction, Easy maintenance and Easy gland packing replacement.
- Available in various pipe sizes.
- Sealing arrangement with mechanical seal is standard supply, gland packing arrangement available on request.
- Mechanical seal with carbon ceramic with S.S. Spring.
- Gland packing ( If fitted with ) TTFE.
- SCFZ series suitable for B5 type IEC motors.
- All models are available in 60 Hz on request.

### Material of construction :

- Casing, Impeller, Stuffing Box & Shaft S.S. 316.
- Bearing Housing Cast Iron