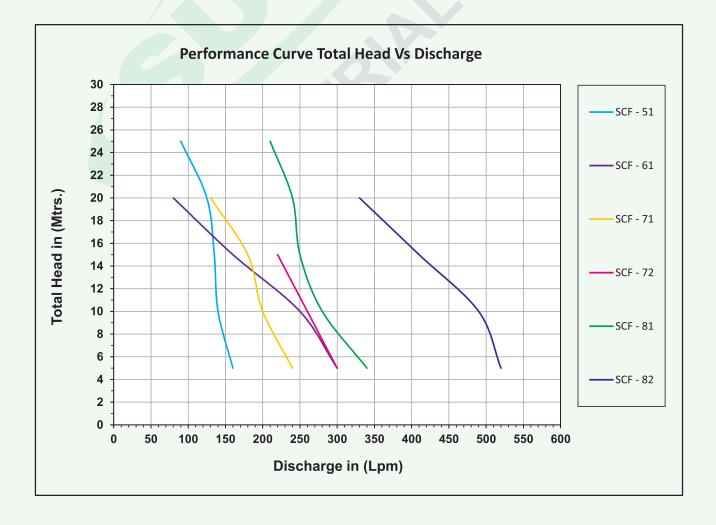

## **Application**:

- Water Circulation Systems
- Sea Water Application
- Food Processing Industries
- Pharmaceuticals Industries
- Boiler Circulation System
- Mineral Water Plants
- Dairy Industries

| SETU INDUSTRIES                                            |          |                   |                |              |      |                |                    |                      |     |     |     |     |
|------------------------------------------------------------|----------|-------------------|----------------|--------------|------|----------------|--------------------|----------------------|-----|-----|-----|-----|
| PERFORMANCE CHART WITH CURVE OF S.S. CENTRIFUGAL BARE PUMP |          |                   |                |              |      |                |                    |                      |     |     |     |     |
| SR.<br>NO.                                                 | MODEL    | PIPE SIZE<br>(mm) | SPEED<br>(rpm) | MOTOR RATING |      | POINT          |                    | TOTAL HEAD IN METRES |     |     |     |     |
|                                                            |          |                   |                | kW           | HP   | HEAD<br>(mtr.) |                    | 5                    | 10  | 15  | 20  | 25  |
| 1                                                          | SCF - 51 | 25 X 25           | 2800           | 0.75         | 1.00 | 22             | DISCHARGE IN (LPM) | 160                  | 140 | 135 | 125 | 90  |
| 2                                                          | SCF - 61 | 40 X 25           | 2800           | 1.10         | 1.50 | 18             |                    | 300                  | 250 | 160 | 80  |     |
| 3                                                          | SCF - 71 | 40 X 40           | 2800           | 1.50         | 2.00 | 18             |                    | 240                  | 200 | 180 | 130 |     |
| 4                                                          | SCF - 72 | 50 X 50           | 2800           | 1.50         | 2.00 | 15             |                    | 300                  | 260 | 220 |     |     |
| 5                                                          | SCF - 81 | 40 X 40           | 2800           | 2.20         | 3.00 | 25             |                    | 340                  | 280 | 250 | 240 | 210 |
| 6                                                          | SCF - 82 | 50 X 50           | 2800           | 2.20         | 3.00 | 20             |                    | 520                  | 490 | 410 | 330 |     |